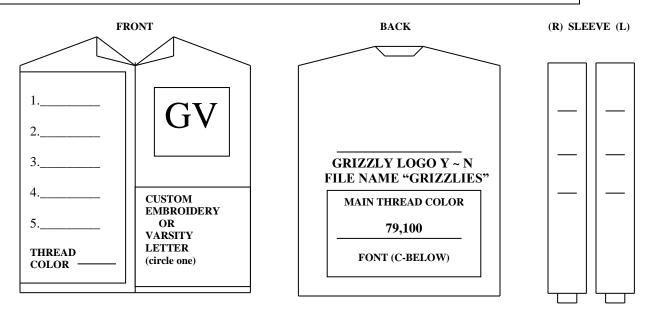

## SPECIAL INSTRUCTIONS

1 ~

2 ~

3 ~ GRIZZLIES LOGO (BLK, BROWN, BLK, GRAY #1011, RED, WHT, GOLD #1070, WHT, WHT, BLK, BLK)

## **JACKET BACK FONT**

Arched or Straight

1 COLOR SCRIPT ~ 1 COLOR BLOCK 2 COLOR SCRIPT ~ 2 COLOR BLOCK DAGAN SALES & MARKETING, INC. 365 Balboa Circle, Camarillo, CA 93012